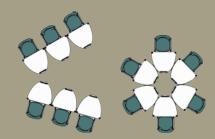

### Desks & Tables

Creative table grouping transforms learning spaces into flexible environments that adapt to the dynamic needs of students and educators. Easily reconfigurable for group work, discussions, or individual focus, this approach fosters collaboration, creativity, and student autonomy, making each space a tool for active learning and growth.