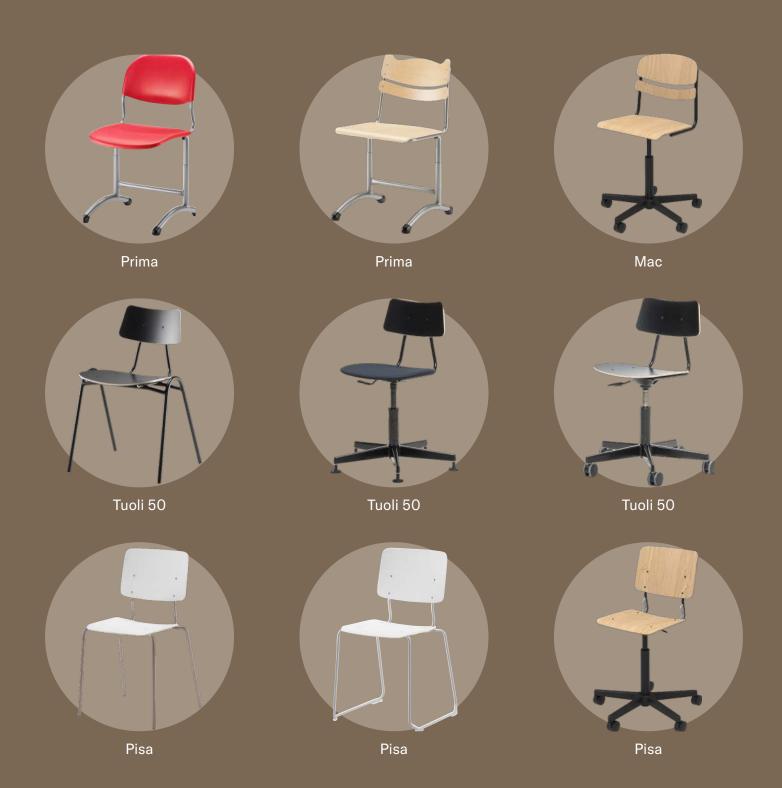

Find the ideal ergonomic chair for every individual, providing lasting comfort and support across all ages and activities.

## Chairs

**Iris**D-leg with footrest

**Iris** C-leg

**Iris** loop leg

Matti

Tuoli 50

Prima

Maximize your space with versatile storage solutions that enhance organization and efficiency across various spaces.