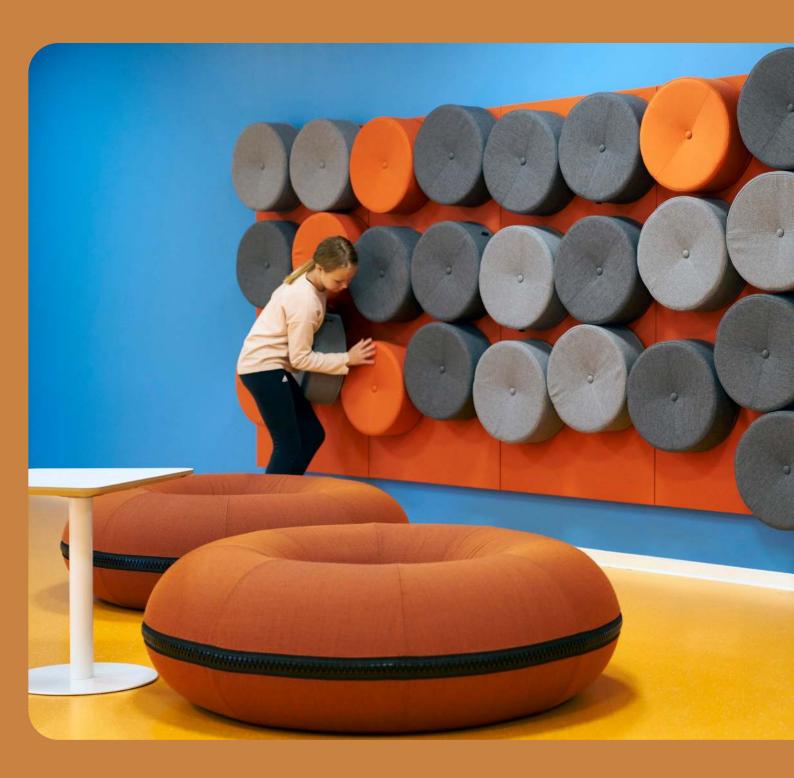

# Enriching elements

Nook

#### Mukula

Enhance your space with soft furniture that combines plush comfort with functional design.

School Furniture

Soft furniture

Combi

Combi

Kaari