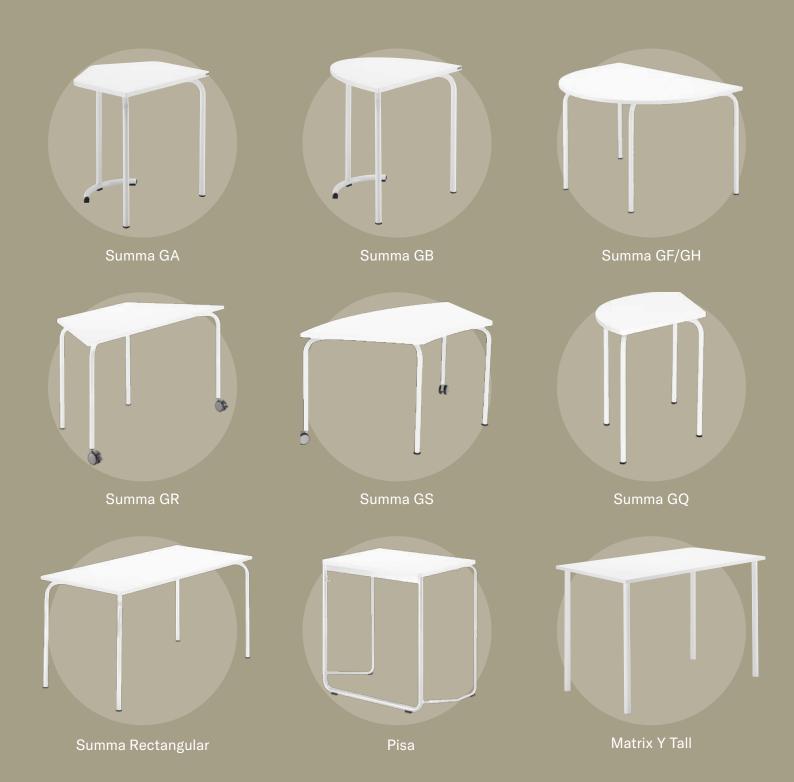

### Desks & Tables

Creative table grouping transforms learning spaces into flexible environments that adapt to the dynamic needs of students and educators. Easily reconfigurable for group work, discussions, or individual focus, this approach fosters collaboration, creativity, and student autonomy, making each space a tool for active learning and growth.

#### **Summa GA**

#### Summa GB

Summa GR

Summa GS

Summa GQ

Summa GA

Pisa

Prima

Style Y