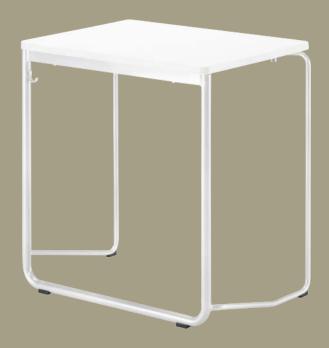

### Desks & Tables

Creative table grouping transforms learning spaces into flexible environments that adapt to the dynamic needs of students and educators. Easily reconfigurable for group work, discussions, or individual focus, this approach fosters collaboration, creativity, and student autonomy, making each space a tool for active learning and growth.

#### Summa GB

Summa GR

Summa GS

Summa GQ

Summa GA

Pisa

Prima

Style Y