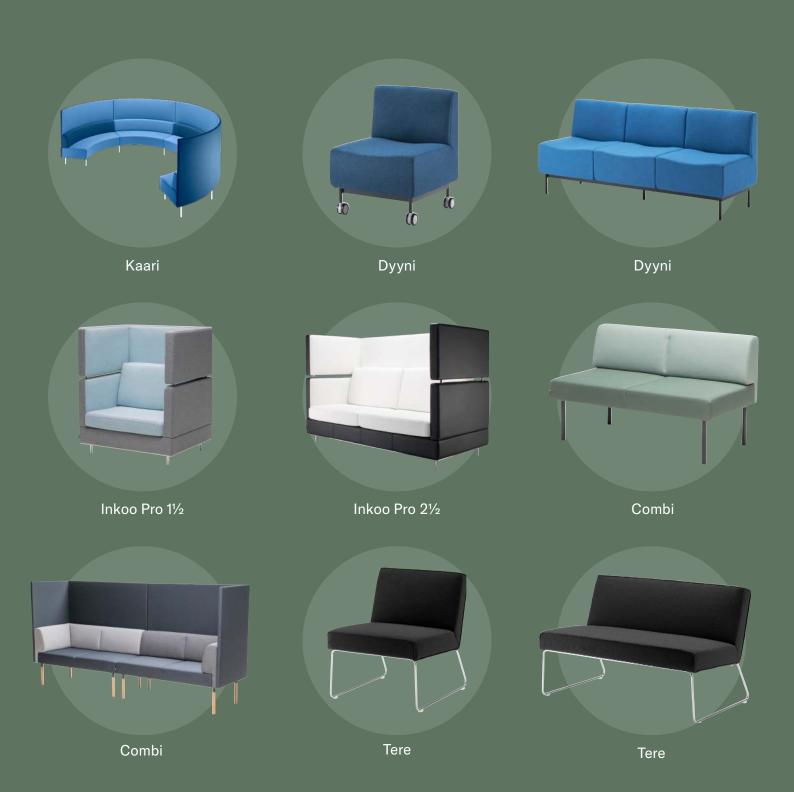

#### Mukula

Enhance your space with soft furniture that combines plush comfort with functional design.

School Furniture

Soft furniture

Combi

Combi

Kaari