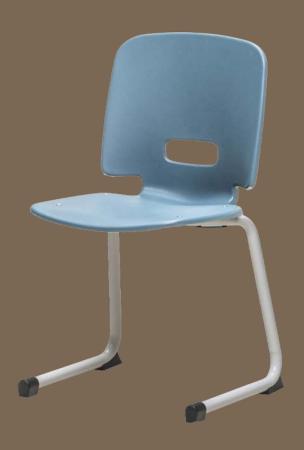

## Chairs

**Iris**D-leg with footrest

**Iris** C-leg

**Iris** loop leg

Matti

Tuoli 50

Prima

Maximize your space with versatile storage solutions that enhance organization and efficiency across various spaces.