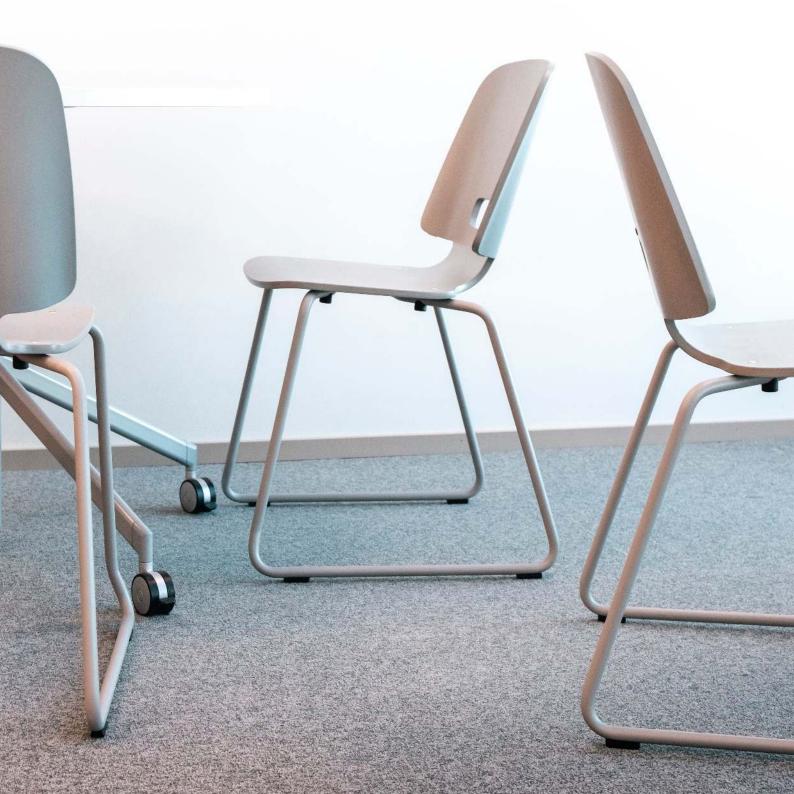

## Chairs

**Iris**D-leg with footrest

**Iris** C-leg

**Iris** loop leg

Matti

Tuoli 50

Prima

Maximize your space with versatile storage solutions that enhance organization and efficiency across various spaces.