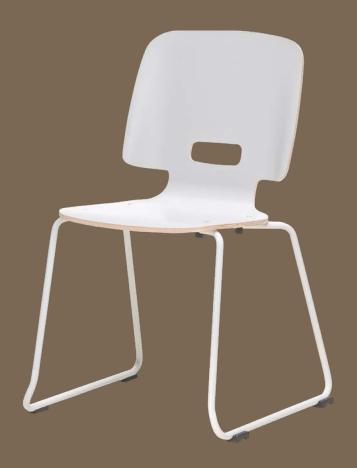

Find the ideal ergonomic chair for every individual, providing lasting comfort and support across all ages and activities.

## Chairs

**Iris**D-leg with footrest

**Iris** C-leg

**Iris** loop leg

Matti

Tuoli 50

Prima

Maximize your space with versatile storage solutions that enhance organization and efficiency across various spaces.