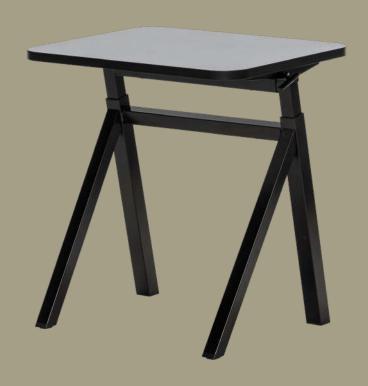

### Desks & Tables

Creative table grouping transforms learning spaces into flexible environments that adapt to the dynamic needs of students and educators. Easily reconfigurable for group work, discussions, or individual focus, this approach fosters collaboration, creativity, and student autonomy, making each space a tool for active learning and growth.