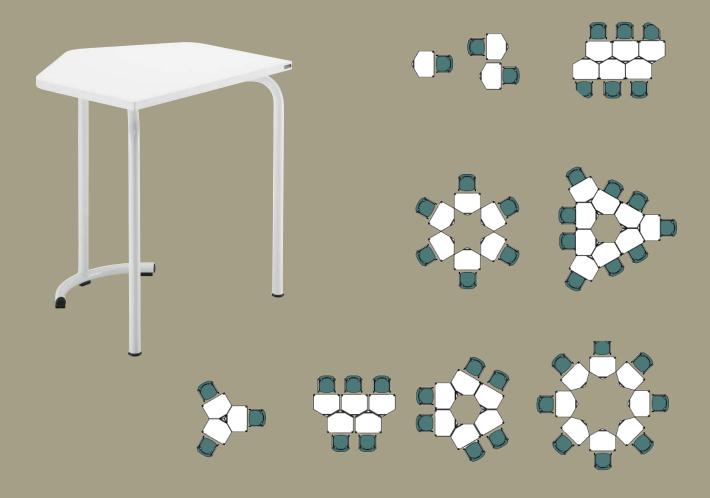

### Desks & Tables

Creative table grouping transforms learning spaces into flexible environments that adapt to the dynamic needs of students and educators. Easily reconfigurable for group work, discussions, or individual focus, this approach fosters collaboration, creativity, and student autonomy, making each space a tool for active learning and growth.

#### **Summa GA**

#### Summa GB

Summa GR

Summa GS

Summa GQ

Summa GA

Pisa

Prima

Style Y