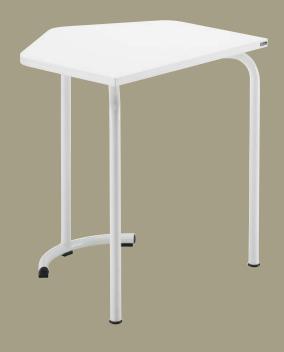

### Desks & Tables

Creative table grouping transforms learning spaces into flexible environments that adapt to the dynamic needs of students and educators. Easily reconfigurable for group work, discussions, or individual focus, this approach fosters collaboration, creativity, and student autonomy, making each space a tool for active learning and growth.

#### **Summa GA**

#### Summa GB

Summa GR

Summa GS

Summa GQ

Summa GA

Pisa

Prima

Style Y