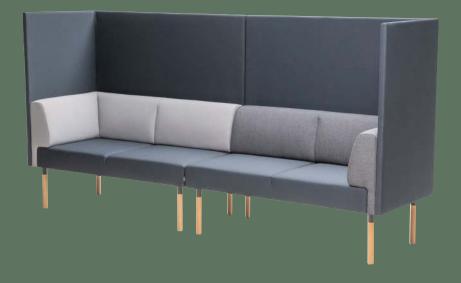

## Chairs

**Iris**D-leg with footrest

**Iris** C-leg

**Iris** loop leg

Matti

Tuoli 50

Prima

Maximize your space with versatile storage solutions that enhance organization and efficiency across various spaces.