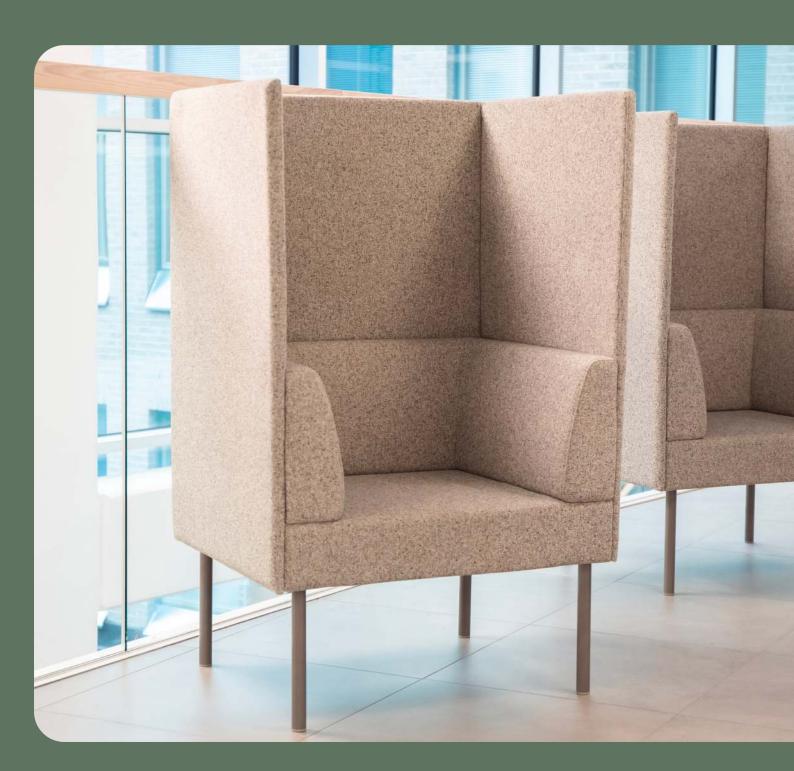

## Chairs

**Iris**D-leg with footrest

**Iris** C-leg

**Iris** loop leg

Matti

Tuoli 50

Prima

Maximize your space with versatile storage solutions that enhance organization and efficiency across various spaces.