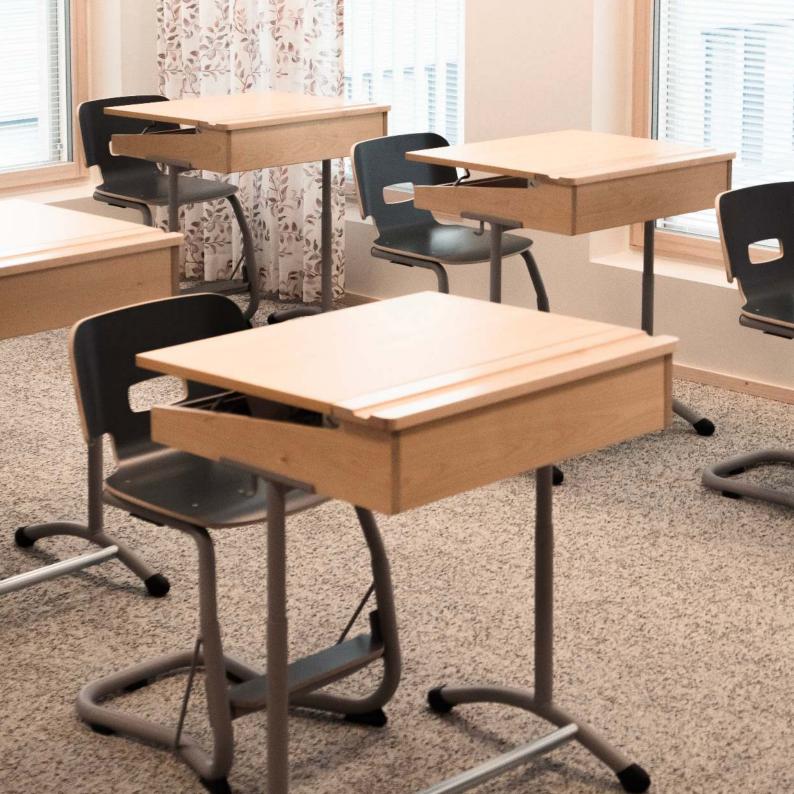

### Desks & Tables

Creative table grouping transforms learning spaces into flexible environments that adapt to the dynamic needs of students and educators. Easily reconfigurable for group work, discussions, or individual focus, this approach fosters collaboration, creativity, and student autonomy, making each space a tool for active learning and growth.