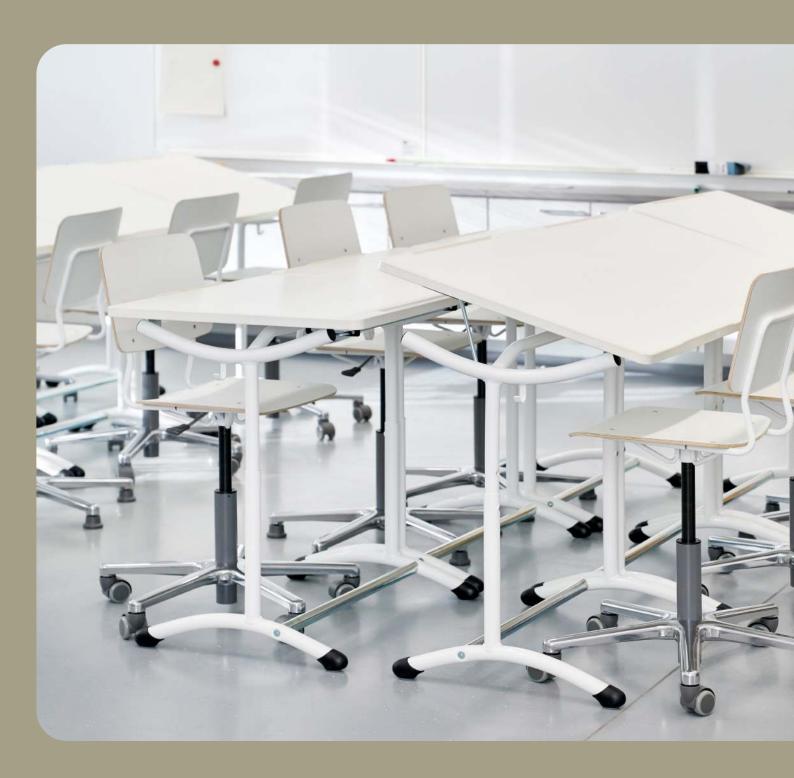

## Chairs

**Iris**D-leg with footrest

**Iris** C-leg

**Iris** loop leg

Matti

Tuoli 50

Prima

Maximize your space with versatile storage solutions that enhance organization and efficiency across various spaces.