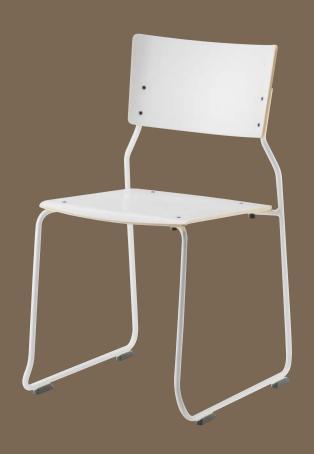

## Chairs

**Iris**D-leg with footrest

**Iris** C-leg

**Iris** loop leg

Matti

Tuoli 50

Prima

Maximize your space with versatile storage solutions that enhance organization and efficiency across various spaces.