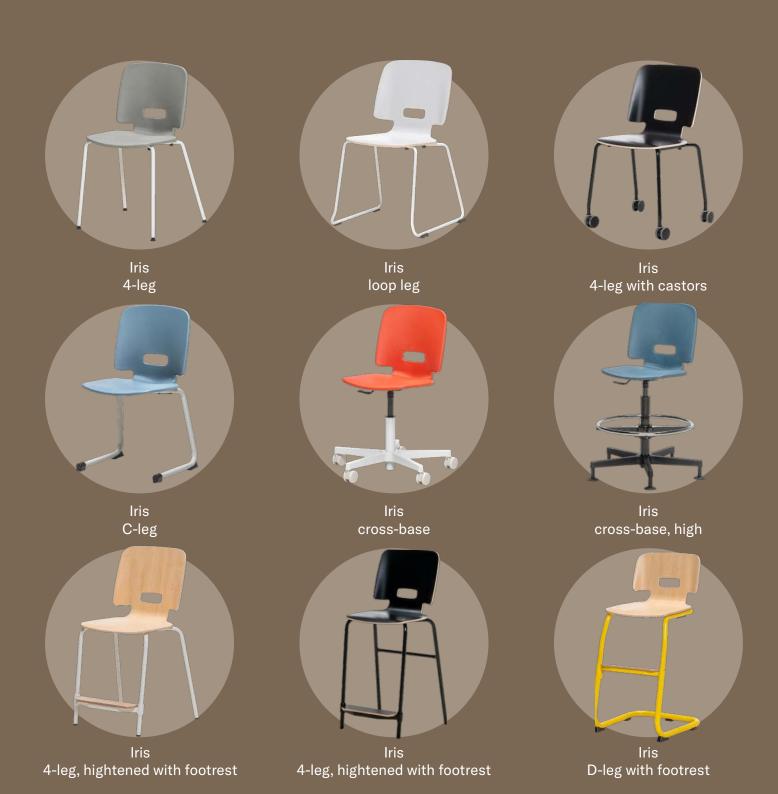

## Chairs

**Iris**D-leg with footrest

**Iris** C-leg

**Iris** loop leg

Matti

Tuoli 50

Prima

Maximize your space with versatile storage solutions that enhance organization and efficiency across various spaces.