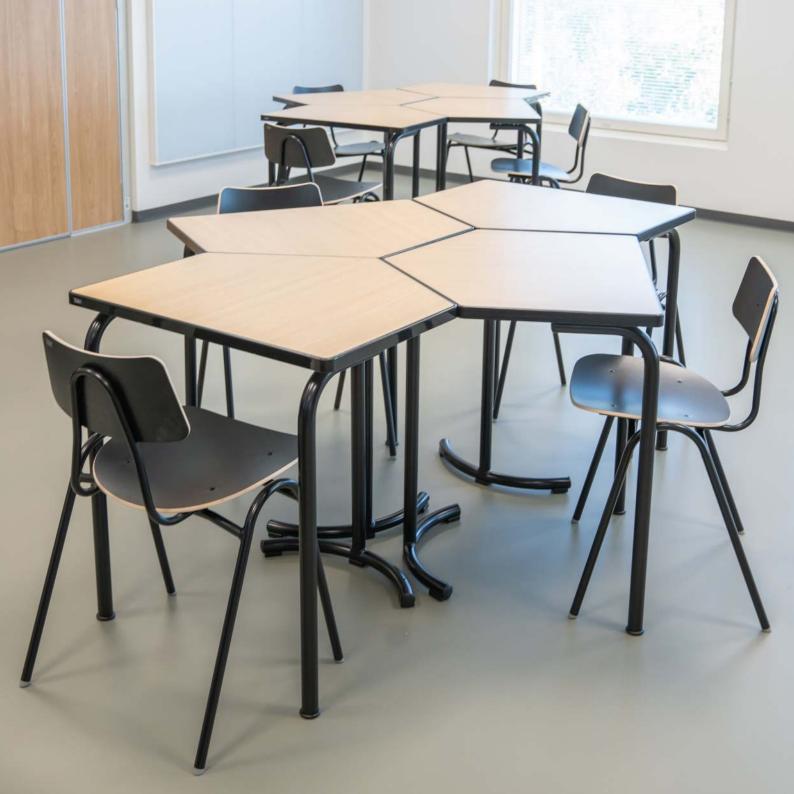

### Desks & Tables

Creative table grouping transforms learning spaces into flexible environments that adapt to the dynamic needs of students and educators. Easily reconfigurable for group work, discussions, or individual focus, this approach fosters collaboration, creativity, and student autonomy, making each space a tool for active learning and growth.