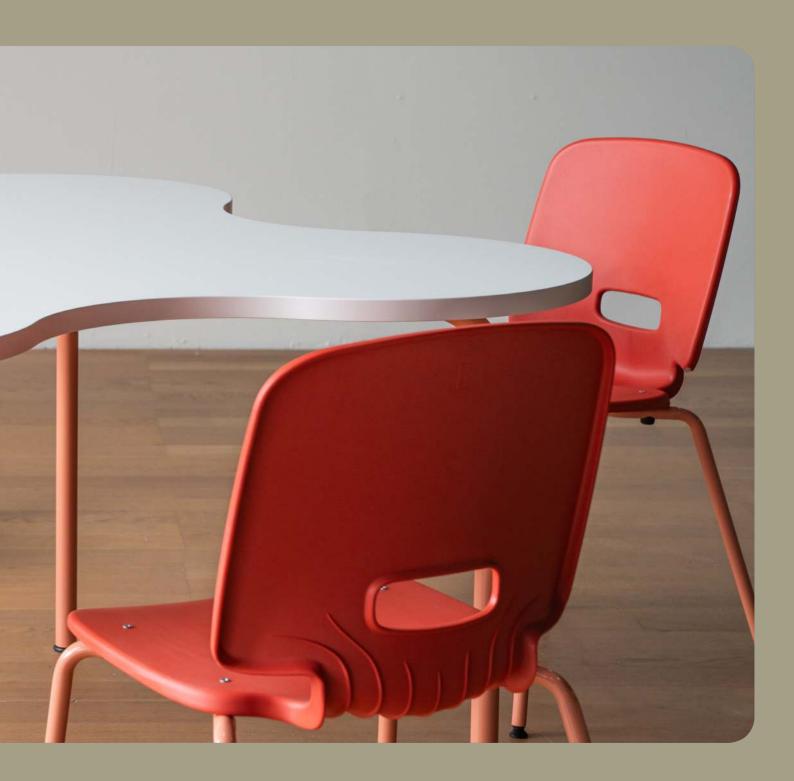

### Desks & Tables

Creative table grouping transforms learning spaces into flexible environments that adapt to the dynamic needs of students and educators. Easily reconfigurable for group work, discussions, or individual focus, this approach fosters collaboration, creativity, and student autonomy, making each space a tool for active learning and growth.