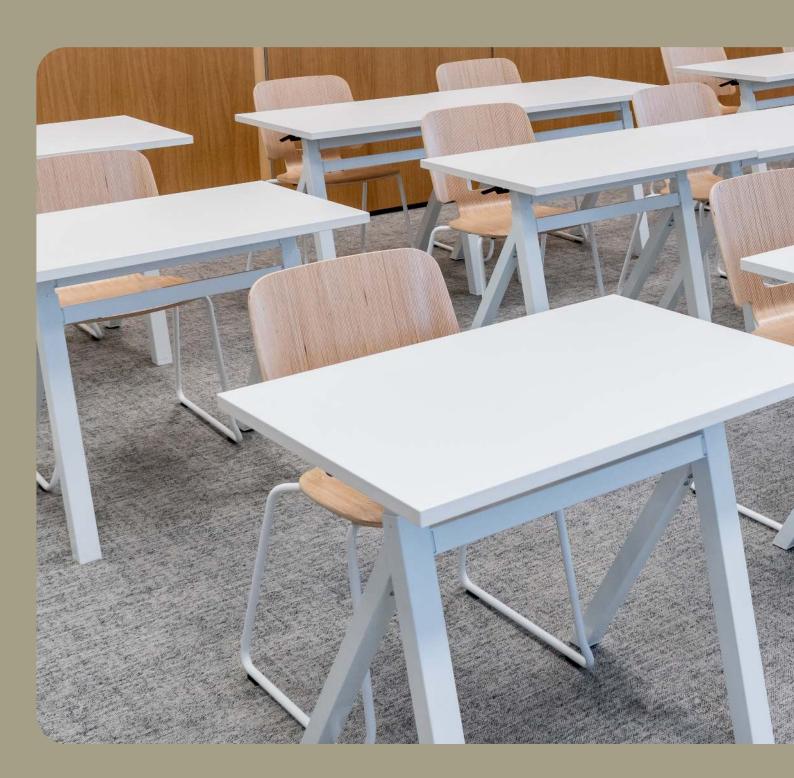

### Desks & Tables

Creative table grouping transforms learning spaces into flexible environments that adapt to the dynamic needs of students and educators. Easily reconfigurable for group work, discussions, or individual focus, this approach fosters collaboration, creativity, and student autonomy, making each space a tool for active learning and growth.