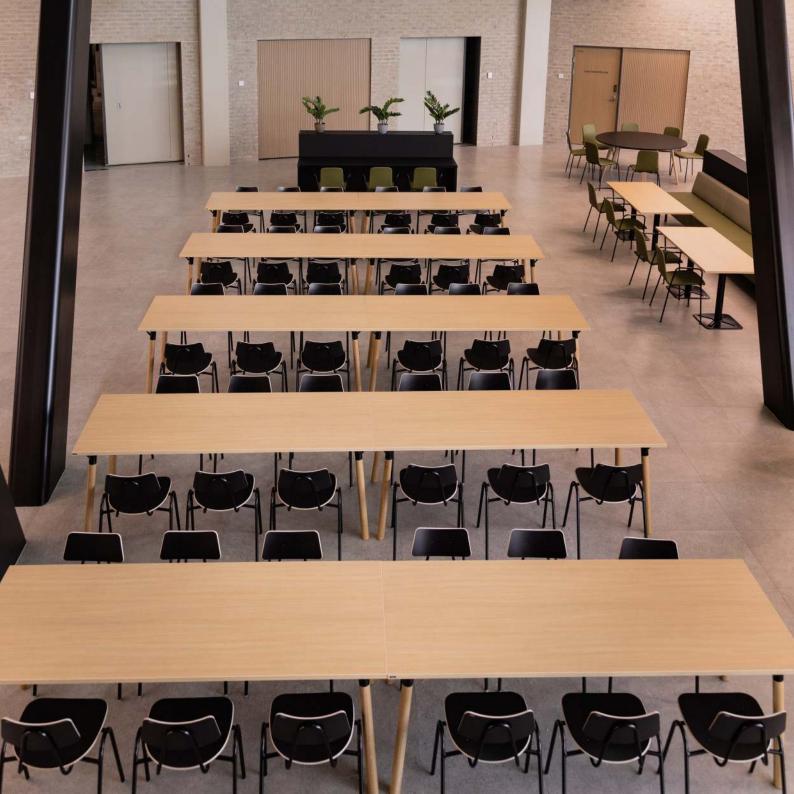

### Desks & Tables

Creative table grouping transforms learning spaces into flexible environments that adapt to the dynamic needs of students and educators. Easily reconfigurable for group work, discussions, or individual focus, this approach fosters collaboration, creativity, and student autonomy, making each space a tool for active learning and growth.