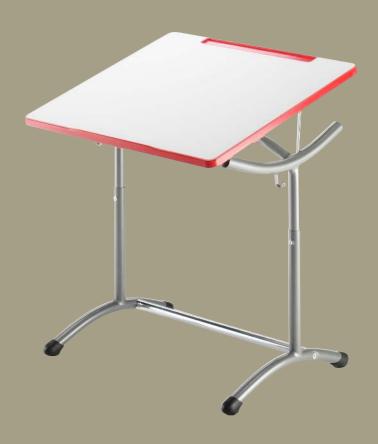

### Desks & Tables

Creative table grouping transforms learning spaces into flexible environments that adapt to the dynamic needs of students and educators. Easily reconfigurable for group work, discussions, or individual focus, this approach fosters collaboration, creativity, and student autonomy, making each space a tool for active learning and growth.

#### **Summa GA**